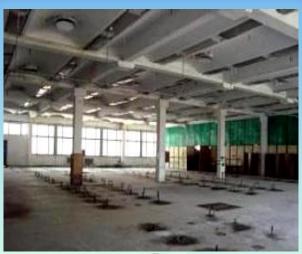

### Technical assets of the company

The total area occupied by the enterprise (plot of land) constitutes 4.43 ha. The total area of buildings and constructions constitutes 26,418.1 sq.m, including:

- main building (weaving workshop) 12,656 sq.m;
- dyeing and finishing workshop 6,130.9 sq.m;
- administrative building 4,711.3 sq.m;
- boiler room 1,386.6 sq.m;
- auxiliary complex 1,106.4 sq.m;
- garages 324 sq. m and more.

# Company's strengths

\*

"Galanta" JSC owns a plot of land of 4.43 ha, of which free spaces are more than 3 ha and also has unused production spaces (6,000 sq.m) suitable for extending the current production or for introduction of new types of production. The existing infrastructure (electricity and water supply, sewage system, heating system, natural gas, etc.) permits implementation of commercial and industrial projects.