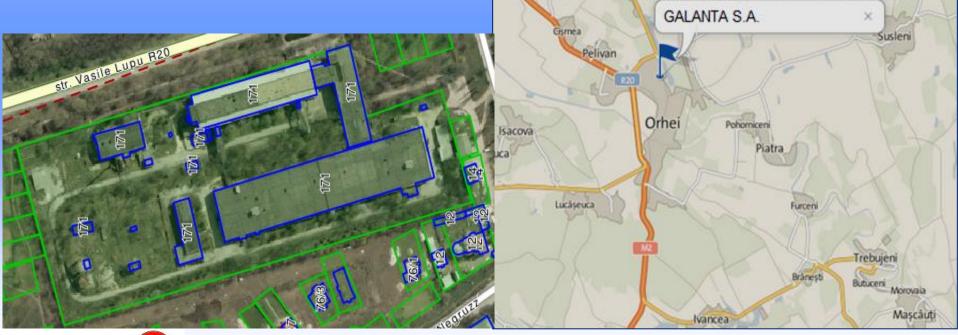

### Technical assets of the company

The total area occupied by the enterprise (plot of land) constitutes 4.43 ha. The total area of buildings and constructions constitutes 26,418.1 sq.m, including:

- main building (weaving workshop) 12,656 sq.m;
- dyeing and finishing workshop 6,130.9 sq.m;
- administrative building 4,711.3 sq.m;
- boiler room 1,386.6 sq.m;
- auxiliary complex 1,106.4 sq.m;
- garages 324 sq. m and more.

The company is located on the main street of the city of Orhei in close proximity (45 km) from the capital of Moldova and near the roads of republican and international importance. Also, there is a direct access to the enterprise from the main street with parking spaces for transport.

# Company's strengths

\*

"Galanta" JSC owns a plot of land of 4.43 ha, of which free spaces are more than 3 ha and also has unused production spaces (6,000 sq.m) suitable for extending the current production or for introduction of new types of production. The existing infrastructure (electricity and water supply, sewage system, heating system, natural gas, etc.) permits implementation of commercial and industrial projects.

### **Contact information**

Address: 171 Vasile Lupu street, Orhei, MD-3502

**Republic of Moldova** 

Tel./fax: (+373) 235 23501, (+373) 235 23595

E-mail: galanta.info@gmail.com