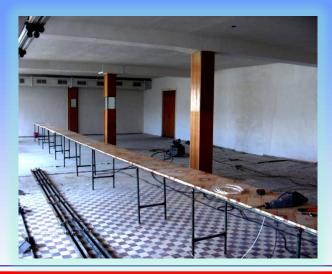

### Technical assets of the company

The total area occupied by the enterprise (plot of land) constitutes 4.43 ha. The total area of buildings and constructions constitutes 26,418.1 sq.m, including:

- main building (weaving workshop) 12,656 sq.m;
- dyeing and finishing workshop 6,130.9 sq.m;
- administrative building 4,711.3 sq.m;
- boiler room 1,386.6 sq.m;
- auxiliary complex 1,106.4 sq.m;
- garages 324 sq. m and more.

# Company's strengths

\*

"Galanta" JSC owns a plot of land of 4.43 ha, of which free spaces are more than 3 ha and also has unused production spaces (6,000 sq.m) suitable for extending the current production or for introduction of new types of production. The existing infrastructure (electricity and water supply, sewage system, heating system, natural gas, etc.) permits implementation of commercial and industrial projects.