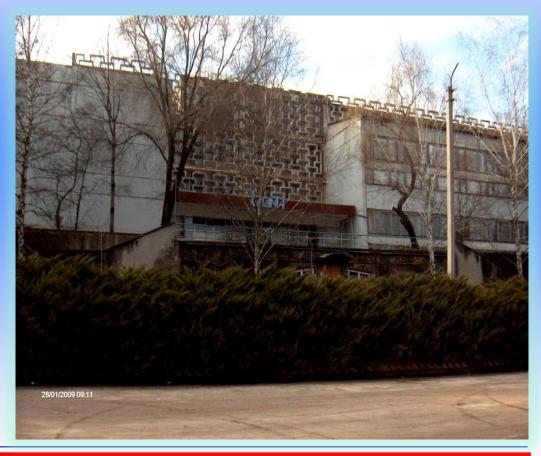

### Technical assets of the company

The total area occupied by the enterprise (plot of land) constitutes 4.43 ha. The total area of buildings and constructions constitutes 26,418.1 sq.m, including:

- main building (weaving workshop) 12,656 sq.m;
- dyeing and finishing workshop 6,130.9 sq.m;
- administrative building 4,711.3 sq.m;
- boiler room 1,386.6 sq.m;
- auxiliary complex 1,106.4 sq.m;
- garages 324 sq. m and more.

All buildings are property of the factory.