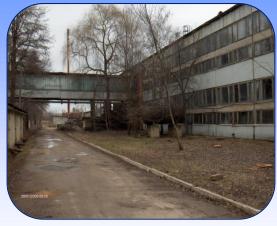

### Technical assets of the company

The total area occupied by the enterprise (plot of land) constitutes 4.43 ha. The total area of buildings and constructions constitutes 26,418.1 sq.m, including:

- main building (weaving workshop) 12,656 sq.m;
- dyeing and finishing workshop 6,130.9 sq.m;
- administrative building 4,711.3 sq.m;
- boiler room 1,386.6 sq.m;
- auxiliary complex 1,106.4 sq.m;
- garages 324 sq. m and more.

All buildings are property of the factory.