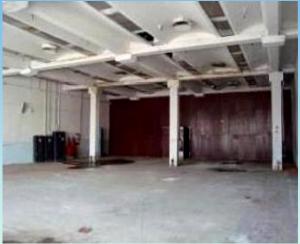

### Technical assets of the company

The total area occupied by the enterprise (plot of land) constitutes 4.43 ha. The total area of buildings and constructions constitutes 26,418.1 sq.m, including:

- main building (weaving workshop) 12,656 sq.m;
- dyeing and finishing workshop 6,130.9 sq.m;
- administrative building 4,711.3 sq.m;
- boiler room 1,386.6 sq.m;
- auxiliary complex 1,106.4 sq.m;
- garages 324 sq. m and more.

# Company's strengths

\*

"Galanta" JSC owns a plot of land of 4.43 ha, of which free spaces are more than 3 ha and also has unused production spaces (6,000 sq.m) suitable for extending the current production or for introduction of new types of production. The existing infrastructure (electricity and water supply, sewage system, heating system, natural gas, etc.) permits implementation of commercial and industrial projects.