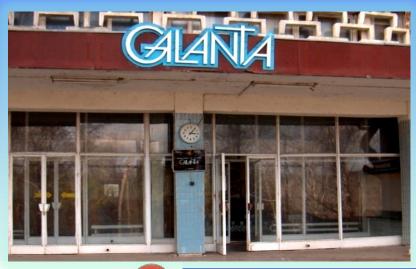

### **About the company**

Textile factory "Galanta" JSC is located in the city of Orhei, at a distance of 45 km from the capital of Moldova, Chisinau. The factory was founded in 1949, specializing in producing of haberdashery products.

The company is located on the main street of the city of Orhei in close proximity (45 km) from the capital of Moldova and near the roads of republican and international importance. Also, there is a direct access to the enterprise from the main street with parking spaces for transport.