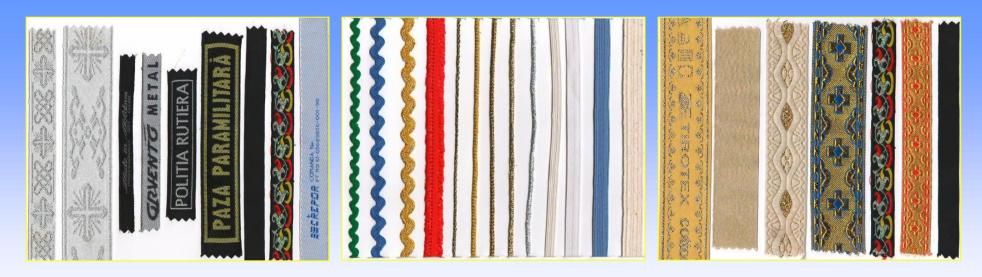

- ·Woven ribbons;
- · Twines;
- Elastic ribbons;
- · Shoe laces;
- · Finishing tape;
- Jacquard ribbons;
- · Elastic laces.

#### **Products**

The assortment of textile haberdashery products of "Galanta" JSC is quite broad and includes: ribbons woven (corsage, elastic, finishing, decorative, application, footwear, technical, straps), brand ribbons, plaited and knitted tapes (elastic, finishing, application), braided laces (elastic, finishing, for household needs, for packaging) and haberdashery cords, curtain fabrics and accessories, shoe laces with tubes, curtain cloth sewn items, military art.