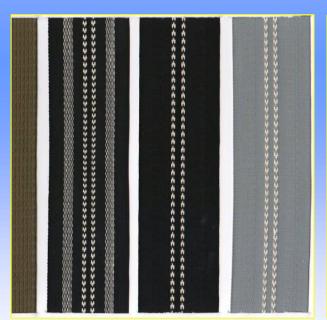

- ·Woven ribbons;
- · Twines;
- Elastic ribbons;
- · Shoe laces;
- · Finishing tape;
- Jacquard ribbons;
- · Elastic laces.

#### **Products**

The assortment of textile haberdashery products of "Galanta" JSC is quite broad and includes: ribbons woven (corsage, elastic, finishing, decorative, application, footwear, technical, straps), brand ribbons, plaited and knitted tapes (elastic, finishing, application), braided laces (elastic, finishing, for household needs, for packaging) and haberdashery cords, curtain fabrics and accessories, shoe laces with tubes, curtain cloth sewn items, military art.